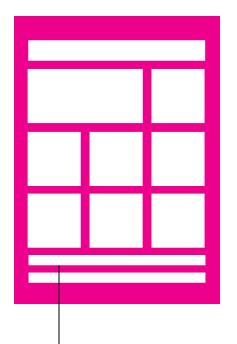

Device authentication is a seamless and automated process for the user.

Lastly, after the successful sign up the visitor is redirected to our content rich advertising website.

Redirect to our top-tier content or your marketing campaign.