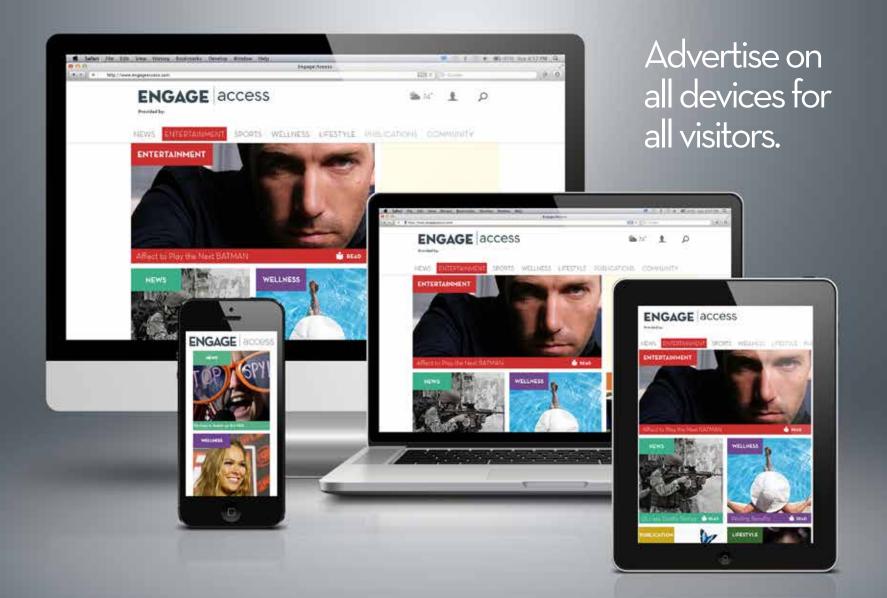

Device authentication is a seamless and automated process for the user.

Lastly, after the successful sign up the visitor is redirected to our content rich advertising website.

Redirect to our top-tier content or your marketing campaign.