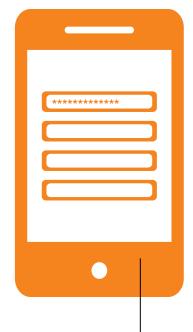

## Here's how it works.

The first step is to create a great Wi-Fi network for the visitors of the convention centers to use.

8 out of 10 people use Wi-Fi on their smartphone or tablet.

Next, visitors turn on their device to get Wi-Fi Internet. They are then asked for a few bits of information. First and Last Name, E-Mail Address, Birthday, ZipCode.

Device authentication is a seamless and automated process for the user.

Lastly, after the successful sign up the visitor is redirected to our content rich advertising website.

Redirect to our top-tier content or your marketing campaign.